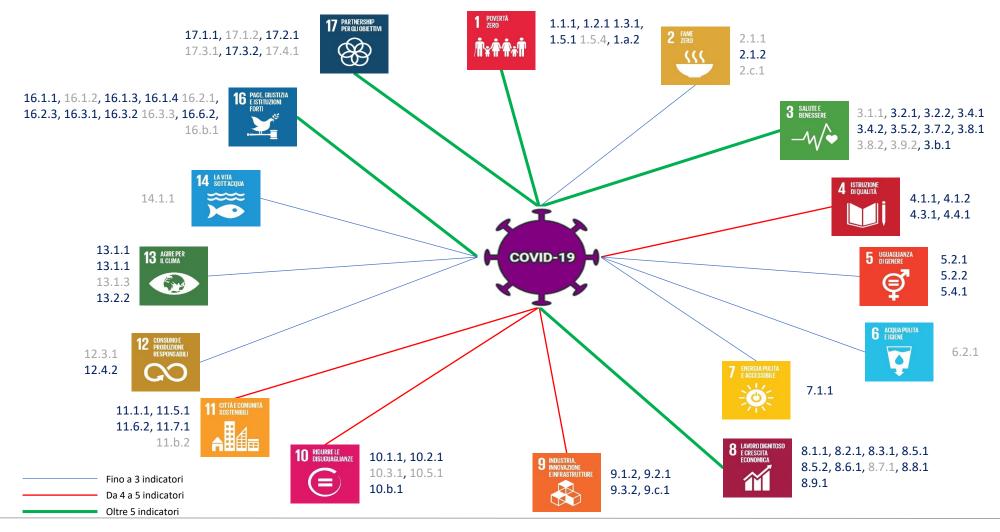

### Interlinkages and analyses for synergies and trade-off: pandemic

Istituto Nazionale di Statistica