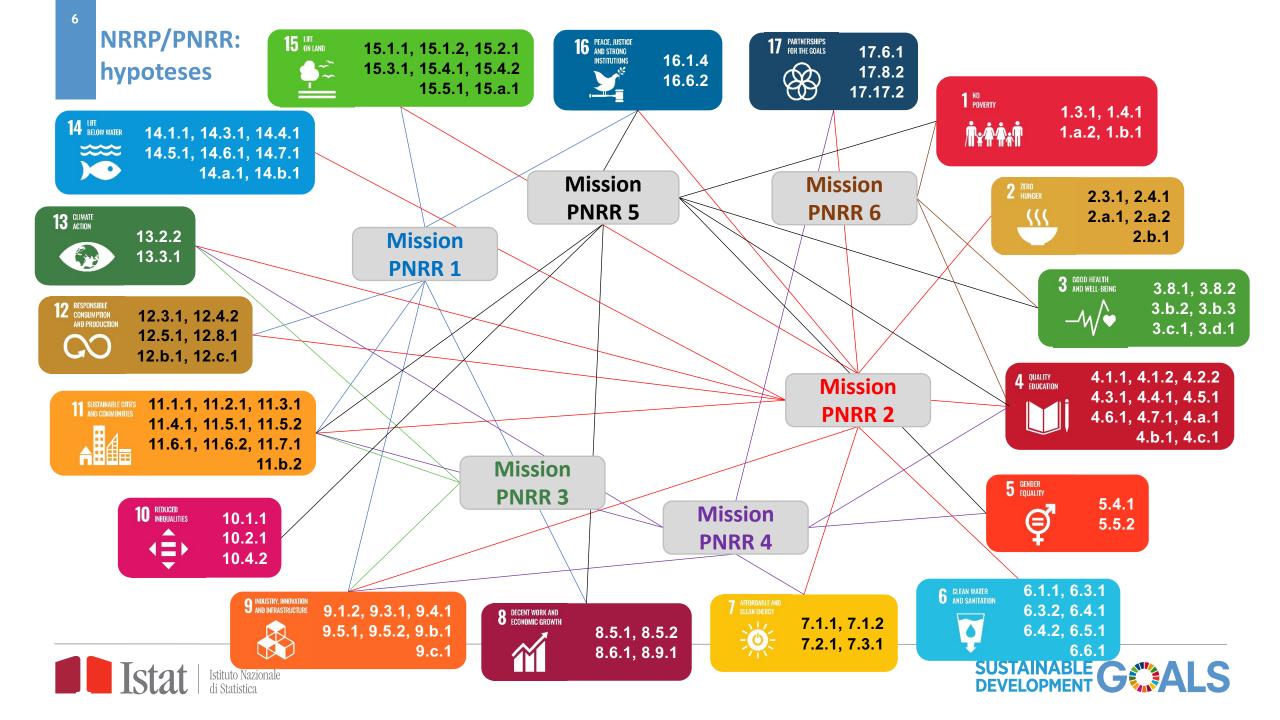

|                                                                             |                                                      |        |                             |
|                             |                                 | Marine protected areas EUAP, 2013                                                                                 | <b>3.020,5</b> km <sup>2</sup>           |                                                                          |                                                                             |                                                      |        |                             |



4



### Interlinkages and analyses for synergies and trade-off: pandemic





Istituto Nazionale di Statistica