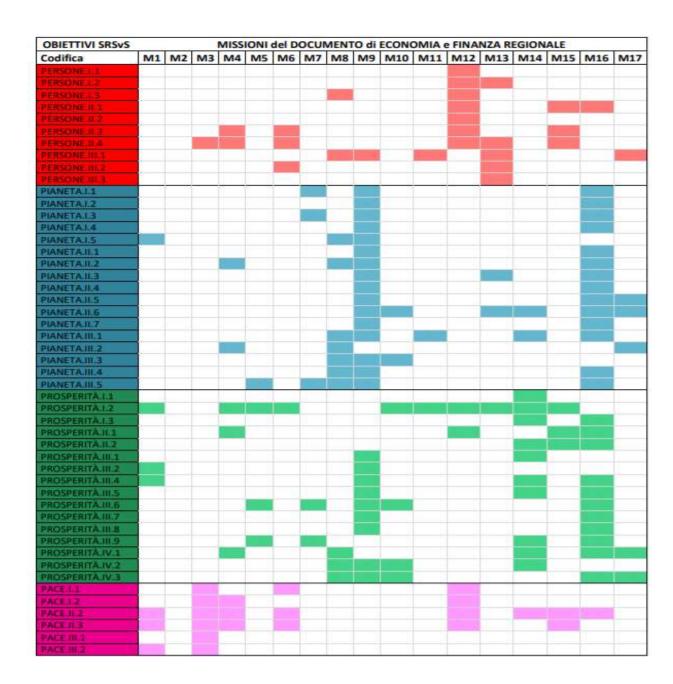

# MISSIONS of DEFR related to the the implementation of the 49 strategic objectives of the SRSvS

| Codifica | Missioni |                                                              |  |  |  |
|----------|----------|--------------------------------------------------------------|--|--|--|
| M1       | 1.       | Servizi istituzionali, generali e di gestione                |  |  |  |
| M2       | 2.       | Giustizia                                                    |  |  |  |
| M3       | 3.       | Ordine pubblico e sicurezza                                  |  |  |  |
| M4       | 4.       | Istruzione e diritto allo studio                             |  |  |  |
| M5       | 5.       | Tutela e valorizzazione dei beni e delle attività culturali  |  |  |  |
| M6       | 6.       | Politiche giovanili, sport e tempo libero                    |  |  |  |
| M7       | 7.       | Turismo                                                      |  |  |  |
| M8       | 8.       | Assetto del territorio ed edilizia abitativa                 |  |  |  |
| M9       | 9.       | Sviluppo sostenibile e tutela del territorio e dell'ambiente |  |  |  |
| M10      | 10.      | Trasporti e diritto alla mobilità                            |  |  |  |
| M11      | 11.      | Soccorso civile                                              |  |  |  |
| M12      | 12.      | Diritti sociali, politiche sociali e famiglia                |  |  |  |
| M13      | 13.      | Tutela della salute                                          |  |  |  |
| M14      | 14.      | Sviluppo economico e competitività                           |  |  |  |
| M15      | 15.      | Politiche per il lavoro e la formazione professionale        |  |  |  |
| M16      | 16.      | Agricoltura, politiche agroalimentari e pesca                |  |  |  |
| M17      | 17.      | Energia e diversificazione delle fonti energetiche           |  |  |  |

# **RELATIONS: SDGs – SRSvS Objectives – Missions and Programs of DEFR - Actors**

| Codifica    | Descrizione                                          | to Control                                                                                                                                                                                                                                                              |                                                                                                                                                                                                                                                                                                                                                                                                                                                                                                                                                                                                                                                                                                                                                                                                                                                                                                                                                                                             |                                                                                                                                                                                                                                                                                                                                                                                                                                                                                                                                                                                                                                                                                                                                                                                                                                                                                                                                                                                                                                                                                                                                                                                                                                                                                                                                                                                                                                                                                                                                                                                                                                                                                                                                                                                                                                                                                                                                                                                                                                                                                                                                |                                                                                                                                                                                                                                                                                                                                                                                                                                                                                                                                                                                                                                                                                                                                                                                                                                                                                                                                                                                                                                                                                                                                                                                                                                                                                                                                                                                                                                                                                                                                                                                                                                                                                                                                                                                                                                                                                                                                                                                                                                                                                                                                |                                                                                                                                                                                                                                                                                                                                                                                                                                                                                                                                                                                                                                                                                                                                                                                                                                                                                                                                                                                                                                                                                                                                                                                                                                                                                                                                                                                                                                                                                                                                                                                                                                                                                                                                                                                                                                                                                                                                                                                                                                                                                                                                |
|-------------|------------------------------------------------------|-------------------------------------------------------------------------------------------------------------------------------------------------------------------------------------------------------------------------------------------------------------------------|---------------------------------------------------------------------------------------------------------------------------------------------------------------------------------------------------------------------------------------------------------------------------------------------------------------------------------------------------------------------------------------------------------------------------------------------------------------------------------------------------------------------------------------------------------------------------------------------------------------------------------------------------------------------------------------------------------------------------------------------------------------------------------------------------------------------------------------------------------------------------------------------------------------------------------------------------------------------------------------------|--------------------------------------------------------------------------------------------------------------------------------------------------------------------------------------------------------------------------------------------------------------------------------------------------------------------------------------------------------------------------------------------------------------------------------------------------------------------------------------------------------------------------------------------------------------------------------------------------------------------------------------------------------------------------------------------------------------------------------------------------------------------------------------------------------------------------------------------------------------------------------------------------------------------------------------------------------------------------------------------------------------------------------------------------------------------------------------------------------------------------------------------------------------------------------------------------------------------------------------------------------------------------------------------------------------------------------------------------------------------------------------------------------------------------------------------------------------------------------------------------------------------------------------------------------------------------------------------------------------------------------------------------------------------------------------------------------------------------------------------------------------------------------------------------------------------------------------------------------------------------------------------------------------------------------------------------------------------------------------------------------------------------------------------------------------------------------------------------------------------------------|--------------------------------------------------------------------------------------------------------------------------------------------------------------------------------------------------------------------------------------------------------------------------------------------------------------------------------------------------------------------------------------------------------------------------------------------------------------------------------------------------------------------------------------------------------------------------------------------------------------------------------------------------------------------------------------------------------------------------------------------------------------------------------------------------------------------------------------------------------------------------------------------------------------------------------------------------------------------------------------------------------------------------------------------------------------------------------------------------------------------------------------------------------------------------------------------------------------------------------------------------------------------------------------------------------------------------------------------------------------------------------------------------------------------------------------------------------------------------------------------------------------------------------------------------------------------------------------------------------------------------------------------------------------------------------------------------------------------------------------------------------------------------------------------------------------------------------------------------------------------------------------------------------------------------------------------------------------------------------------------------------------------------------------------------------------------------------------------------------------------------------|--------------------------------------------------------------------------------------------------------------------------------------------------------------------------------------------------------------------------------------------------------------------------------------------------------------------------------------------------------------------------------------------------------------------------------------------------------------------------------------------------------------------------------------------------------------------------------------------------------------------------------------------------------------------------------------------------------------------------------------------------------------------------------------------------------------------------------------------------------------------------------------------------------------------------------------------------------------------------------------------------------------------------------------------------------------------------------------------------------------------------------------------------------------------------------------------------------------------------------------------------------------------------------------------------------------------------------------------------------------------------------------------------------------------------------------------------------------------------------------------------------------------------------------------------------------------------------------------------------------------------------------------------------------------------------------------------------------------------------------------------------------------------------------------------------------------------------------------------------------------------------------------------------------------------------------------------------------------------------------------------------------------------------------------------------------------------------------------------------------------------------|
|             |                                                      | Indicatore                                                                                                                                                                                                                                                              | Obiettivo strategico di Missione                                                                                                                                                                                                                                                                                                                                                                                                                                                                                                                                                                                                                                                                                                                                                                                                                                                                                                                                                            | Obiettivo specifico di Programma                                                                                                                                                                                                                                                                                                                                                                                                                                                                                                                                                                                                                                                                                                                                                                                                                                                                                                                                                                                                                                                                                                                                                                                                                                                                                                                                                                                                                                                                                                                                                                                                                                                                                                                                                                                                                                                                                                                                                                                                                                                                                               | Dipartimenti/Direzioni<br>regionali                                                                                                                                                                                                                                                                                                                                                                                                                                                                                                                                                                                                                                                                                                                                                                                                                                                                                                                                                                                                                                                                                                                                                                                                                                                                                                                                                                                                                                                                                                                                                                                                                                                                                                                                                                                                                                                                                                                                                                                                                                                                                            | Ambiti territoriali                                                                                                                                                                                                                                                                                                                                                                                                                                                                                                                                                                                                                                                                                                                                                                                                                                                                                                                                                                                                                                                                                                                                                                                                                                                                                                                                                                                                                                                                                                                                                                                                                                                                                                                                                                                                                                                                                                                                                                                                                                                                                                            |
| ERSONE.I.1  | Ridurre l'intensità della povertà                    | Incidenza di povertà relativa individuale<br>% di persone che hanno accesso al servizi<br>dedicati alle persone senza fissa dimora                                                                                                                                      | 12 Rafforzare il sostegno alla fragilità<br>sociale ed implementare gli interventi di<br>sostegno per la famiglia                                                                                                                                                                                                                                                                                                                                                                                                                                                                                                                                                                                                                                                                                                                                                                                                                                                                           | 12.7 Rafforzamento del sistema di<br>interventi diretti alle persone senza fissa<br>dimora                                                                                                                                                                                                                                                                                                                                                                                                                                                                                                                                                                                                                                                                                                                                                                                                                                                                                                                                                                                                                                                                                                                                                                                                                                                                                                                                                                                                                                                                                                                                                                                                                                                                                                                                                                                                                                                                                                                                                                                                                                     | Salute e servizi sociali                                                                                                                                                                                                                                                                                                                                                                                                                                                                                                                                                                                                                                                                                                                                                                                                                                                                                                                                                                                                                                                                                                                                                                                                                                                                                                                                                                                                                                                                                                                                                                                                                                                                                                                                                                                                                                                                                                                                                                                                                                                                                                       | 3 - PONENTE SAVONESE<br>4 - BORMIDA<br>6 - BEIGUA<br>7 - GENOVESE<br>11 - MAGRA VARA                                                                                                                                                                                                                                                                                                                                                                                                                                                                                                                                                                                                                                                                                                                                                                                                                                                                                                                                                                                                                                                                                                                                                                                                                                                                                                                                                                                                                                                                                                                                                                                                                                                                                                                                                                                                                                                                                                                                                                                                                                           |
| ERSONE.1.2  | Combattere la deprivazione materiale<br>e alimentare |                                                                                                                                                                                                                                                                         | 12 Rafforzare il sostegno alla fragilità<br>sociale ed implementare gli interventi di<br>sostegno per la famiglia                                                                                                                                                                                                                                                                                                                                                                                                                                                                                                                                                                                                                                                                                                                                                                                                                                                                           | 12.7 Rafforzamento del sistema di<br>interventi diretti alle persone senza fissa<br>dimora                                                                                                                                                                                                                                                                                                                                                                                                                                                                                                                                                                                                                                                                                                                                                                                                                                                                                                                                                                                                                                                                                                                                                                                                                                                                                                                                                                                                                                                                                                                                                                                                                                                                                                                                                                                                                                                                                                                                                                                                                                     | Salute e servizi sociali                                                                                                                                                                                                                                                                                                                                                                                                                                                                                                                                                                                                                                                                                                                                                                                                                                                                                                                                                                                                                                                                                                                                                                                                                                                                                                                                                                                                                                                                                                                                                                                                                                                                                                                                                                                                                                                                                                                                                                                                                                                                                                       | 3 - PONENTE SAVONESE<br>4 - BORMIDA<br>6 - BEIGUA<br>7 - GENOVESE                                                                                                                                                                                                                                                                                                                                                                                                                                                                                                                                                                                                                                                                                                                                                                                                                                                                                                                                                                                                                                                                                                                                                                                                                                                                                                                                                                                                                                                                                                                                                                                                                                                                                                                                                                                                                                                                                                                                                                                                                                                              |
| ersone.i.3  | Ridurre il disagio abitativo                         |                                                                                                                                                                                                                                                                         |                                                                                                                                                                                                                                                                                                                                                                                                                                                                                                                                                                                                                                                                                                                                                                                                                                                                                                                                                                                             |                                                                                                                                                                                                                                                                                                                                                                                                                                                                                                                                                                                                                                                                                                                                                                                                                                                                                                                                                                                                                                                                                                                                                                                                                                                                                                                                                                                                                                                                                                                                                                                                                                                                                                                                                                                                                                                                                                                                                                                                                                                                                                                                | Salute e servizi sociali<br>Territorio, ambiente,<br>infrastrutture e trasporti                                                                                                                                                                                                                                                                                                                                                                                                                                                                                                                                                                                                                                                                                                                                                                                                                                                                                                                                                                                                                                                                                                                                                                                                                                                                                                                                                                                                                                                                                                                                                                                                                                                                                                                                                                                                                                                                                                                                                                                                                                                | 2 - IMPERIESE<br>3 - PONENTE SAVONESE<br>4 - BORMIDA<br>6 - BEIGUA<br>7 - GENOVESE<br>9 - PORTOFINO TIGULUO                                                                                                                                                                                                                                                                                                                                                                                                                                                                                                                                                                                                                                                                                                                                                                                                                                                                                                                                                                                                                                                                                                                                                                                                                                                                                                                                                                                                                                                                                                                                                                                                                                                                                                                                                                                                                                                                                                                                                                                                                    |
| ERSONE.II.1 | più deboli della popolazione                         | Giovani che non lavorano e non studiano<br>(NEET) (15-29 anni)<br>Iscritti al programma e alle azioni per<br>l'erogazione delle politiche attive per il<br>lavoro                                                                                                       | di generare opportunità lavorative<br>16 Creare le condizioni per favorire lo<br>sviliuppo e il consolidamento                                                                                                                                                                                                                                                                                                                                                                                                                                                                                                                                                                                                                                                                                                                                                                                                                                                                              | 15.2 Favorire l'occupazione, con azioni costruite sulla base della condizione lavorativa e personale 16.1 Sostegno allo sviluppo e al consolidamento dell'agricoltura attraverso l'attivazione delle misure previste dal Piano di sviluppo rurale (PSR                                                                                                                                                                                                                                                                                                                                                                                                                                                                                                                                                                                                                                                                                                                                                                                                                                                                                                                                                                                                                                                                                                                                                                                                                                                                                                                                                                                                                                                                                                                                                                                                                                                                                                                                                                                                                                                                         | Agricoltura, turismo,<br>formazione e lavoro                                                                                                                                                                                                                                                                                                                                                                                                                                                                                                                                                                                                                                                                                                                                                                                                                                                                                                                                                                                                                                                                                                                                                                                                                                                                                                                                                                                                                                                                                                                                                                                                                                                                                                                                                                                                                                                                                                                                                                                                                                                                                   | 3 - PONENTE SAVONESE<br>5 - RIVIERA BEIGUA<br>6 - BEIGUA<br>7 - GENOVESE                                                                                                                                                                                                                                                                                                                                                                                                                                                                                                                                                                                                                                                                                                                                                                                                                                                                                                                                                                                                                                                                                                                                                                                                                                                                                                                                                                                                                                                                                                                                                                                                                                                                                                                                                                                                                                                                                                                                                                                                                                                       |
| ERSONE.II.2 | sistema di protezione sociale e                      |                                                                                                                                                                                                                                                                         |                                                                                                                                                                                                                                                                                                                                                                                                                                                                                                                                                                                                                                                                                                                                                                                                                                                                                                                                                                                             |                                                                                                                                                                                                                                                                                                                                                                                                                                                                                                                                                                                                                                                                                                                                                                                                                                                                                                                                                                                                                                                                                                                                                                                                                                                                                                                                                                                                                                                                                                                                                                                                                                                                                                                                                                                                                                                                                                                                                                                                                                                                                                                                | Salute e servizi sociali                                                                                                                                                                                                                                                                                                                                                                                                                                                                                                                                                                                                                                                                                                                                                                                                                                                                                                                                                                                                                                                                                                                                                                                                                                                                                                                                                                                                                                                                                                                                                                                                                                                                                                                                                                                                                                                                                                                                                                                                                                                                                                       | 7 - GENOVESE<br>10 - AVETO                                                                                                                                                                                                                                                                                                                                                                                                                                                                                                                                                                                                                                                                                                                                                                                                                                                                                                                                                                                                                                                                                                                                                                                                                                                                                                                                                                                                                                                                                                                                                                                                                                                                                                                                                                                                                                                                                                                                                                                                                                                                                                     |
| E           | RSONE.I.2 RSONE.I.3                                  | RSONE.I.2 Combattere la deprivazione materiale e alimentare  RSONE.I.3 Ridurre il disagio abitativo  RSONE.II.1 Ridurre la disoccupazione per le fasce più deboli della popolazione  Assicurare la piena funzionalità del sistema di protezione sociale e previdenziale | RSONE.I.2 Combattere la deprivazione materiale e alimentare  Percentuale di persone che vivono in abitazioni sovraffoliate Percentuale di persone che vivono in abitazioni sovraffoliate Percentuale di persone che vivono in abitazioni con problemi strutturali o problemi di umidità % di persone che hanno accesso ai servizi dedicati alle persone senza fissa dimora Abbattimento delle barriere architettoniche degli alloggi (Numero di alloggi beneficiari di finanziamenti da bandi)  Domande non soddisfatte di alloggi ERP e a canone moderato rispetto alla disponibilità complessiva  Tasso di disoccupazione  Tasso di disoccupazione  Tasso di occupazione (20-64 anni)  Giovani che non lavorano e non studiano (NEET) (15-29 anni) Iscritti al programma e alle azioni per l'erogazione delle politiche attive per il lavoro % di aziende agricole che attuano un piano di sviluppo o investimento per giovani agricoltori  sistema di protezione sociale e previdenziale | RSONE.I.2 Combattere la deprivazione materiale e alimentare  Combattere la deprivazione materiale e alimentare  Combattere la deprivazione materiale e alimentare  Percentuale di persone che vivono in abitazioni sovratfollate Percentuale di persone senza fissa dimora  Ridurre il disagio abitativo  Ridurre la disoccupazione per le fasce più deboli della popolazione  Ridurre la disoccupazione per le fasce più deboli della popolazione  Ridurre la disoccupazione per le fasce più deboli della popolazione  Ridurre la disoccupazione per le fasce più deboli della popolazione  Ridurre la piena funzionalità del sistema di protezione sociale e alimentare senza fissa dimora  Abbattimento delle barriere architettoniche degli alloggi (Numero di alloggi beneficiari di finanziamenti da bandi)  Domande non soddisfatte di alloggi ERP e a canone moderato rispetto alla disoccupazione per la famiglia  Tasso di disoccupazione  Tasso di disoccupazione  Tasso di disoccupazione  Tasso di disoccupazione per le fasce più deboli della popolazione  Ridurre la piena funzionalità del sistema di protezione sociale e di implementare gli interventi di sostegno per la famiglia punto di vista paesistico-ambientale e degli insediamenti pubblici e privati  12 Rafforzare il sostegno alla fragilità sociale e displicare il territorio dal punto di vista paesistico-ambientale e degli insediamenti pubblici e privati  12 Rafforzare il sostegno per la famiglia punto di vista paesistico-ambientale e degli insediamenti pubblici e privati  12 Rafforzare il sostegno per la famiglia punto di vista paesistico-ambientale e degli insediamenti pubblici e privati  12 Rafforzare il sostegno per la famiglia punto di vista paesistico-ambien | RSONE.1.2 Combattere la deprivazione materiale delicati alle persone che hanno accesso ai servizi deficati alle persone senza fissa dimora  12. Rafforzare il sostegno alla fragilità sociale ed implementare gli interventi di sostegno per la famiglia  12. Rafforzare il sostegno alla fragilità sociale ed implementare gli interventi di sostegno per la famiglia  Ridurre il disaglio abitativo  Ridurre il disag | decicati alle persone che hanno accesso ai servizi decicati alle persone senza fissa dimora  12. Rafforzare il sostegno per la famiglia sociale e di implementare gli interventi di sotale del interventi di sotale di so |