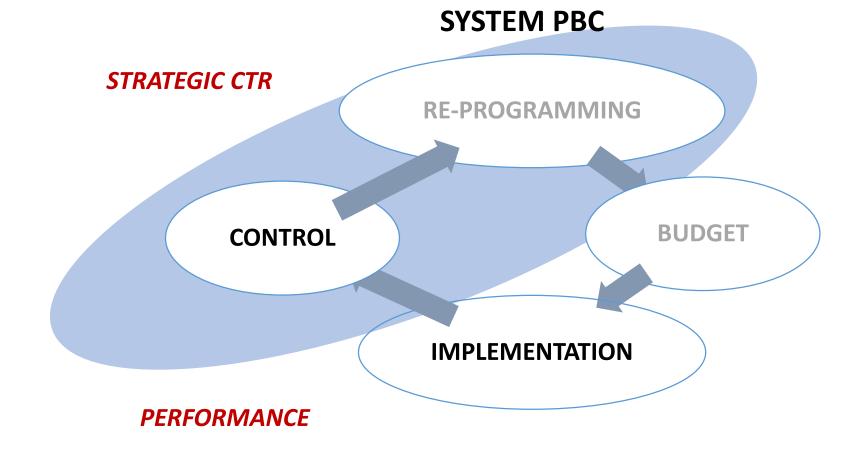

The achievement of the objectives and results envisaged by the DEFR must be "controlled" both at the level of three-year objectives and in terms of achievement of the annual targets.

The control is used by those responsible for objectives and results to "adjust the shot" and then reschedule the next period.

Before the opening of the NADEFR phase (update note) of year N, it's necessary :

- to **update** the context and possibly the choice of indicators
- to reprogram (eventually) objectives, results, result indicators, targets

In year N + 1, the DEFR cycle starts again: a 1st and 2nd verification will be carried out on the trend of the annual results expected with the DEFR of year N, to "adjust the shot" for the following years

In year N + 2, the final balance of year N takes place