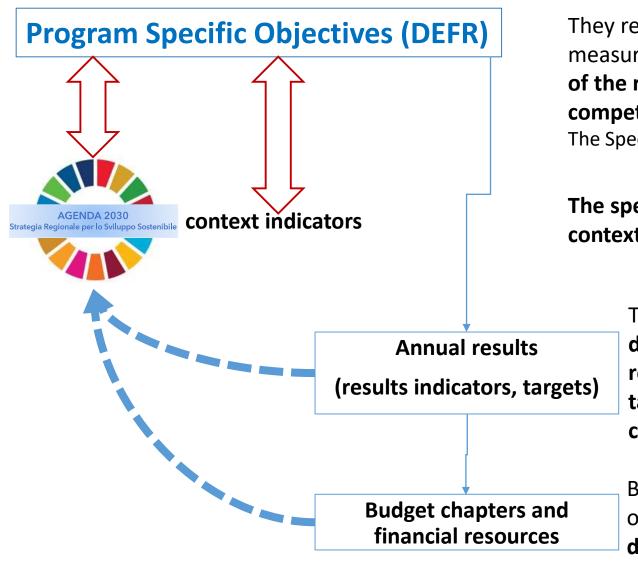

In **the DEFR phase of year N**, considering the reference context and the strategies to be pursued, for the Budget Missions connected with, each operational unit must:

- define the **Specific Program Objectives** for the following three-year period (**N+3**)
- relate them to the strategic objectives of the Regional Strategy for Sustainable Development (SRSvS)
- provide them with context indicators among those proposed [SDGs, BES]
- identify **annual results** for one or all of the following 3 years
- identify the result indicators and the related annual targets
- define the financial needs and indicate the budget chapters

Before the opening of the NADEFR phase (update note) of year N, it's necessary :

- to **update** the context and possibly the choice of indicators
- to reprogram (eventually) objectives, results, result indicators, targets

### The system PBC and the integration with SRSvS

They represent the concrete objectives, aimed at final recipients, measurable by results and indicators, that the Sectors (operational unit) of the regional administration must pursue, according to their competences, constraints, resources.

The Specific Objectives of DEFR target three years, but can go beyond

The specific objectives are linked with the Objectives and the context indicators (mainly SDGs and BES) of the SRSvS.

They represent the expected change, in the short term, which directly depends on the actions implemented. They must be relevant to the objective and measurable through indicators and targets. Every year an intermediate and a final monitoring is carried out with respect to the achievement of the targets.

Budget chapters, available to the Sector that proposes the objective and results, and financial needs, which will then be discussed and eventually approved with the Budget

Through these formalized connections it is possible to link financial resources with the objectives of the Strategy (SRSvS) and check their progressive achievement