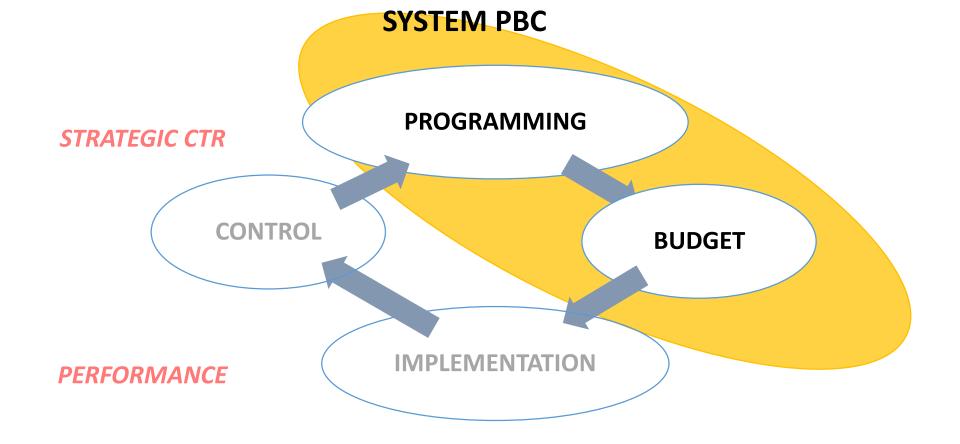

In **the DEFR phase of year N**, considering the reference context and the strategies to be pursued, for the Budget Missions connected with, each operational unit must:

- define the **Specific Program Objectives** for the following three-year period (**N+3**)
- relate them to the strategic objectives of the Regional Strategy for Sustainable Development (SRSvS)
- provide them with context indicators among those proposed [SDGs, BES]
- identify **annual results** for one or all of the following 3 years
- identify the result indicators and the related annual targets
- define the financial needs and indicate the budget chapters

Before the opening of the NADEFR phase (update note) of year N, it's necessary :

- to **update** the context and possibly the choice of indicators
- to reprogram (eventually) objectives, results, result indicators, targets

In year N + 1, the DEFR cycle starts again: a 1st and 2nd verification will be carried out on the trend of the annual results expected with the DEFR of year N, to "adjust the shot" for the following years

In year N + 2, the final balance of year N takes place

### The system PBC and the integration with SRSvS

They represent the concrete objectives, aimed at final recipients, measurable by results and indicators, that the Sectors (operational unit) of the regional administration must pursue, according to their competences, constraints, resources.