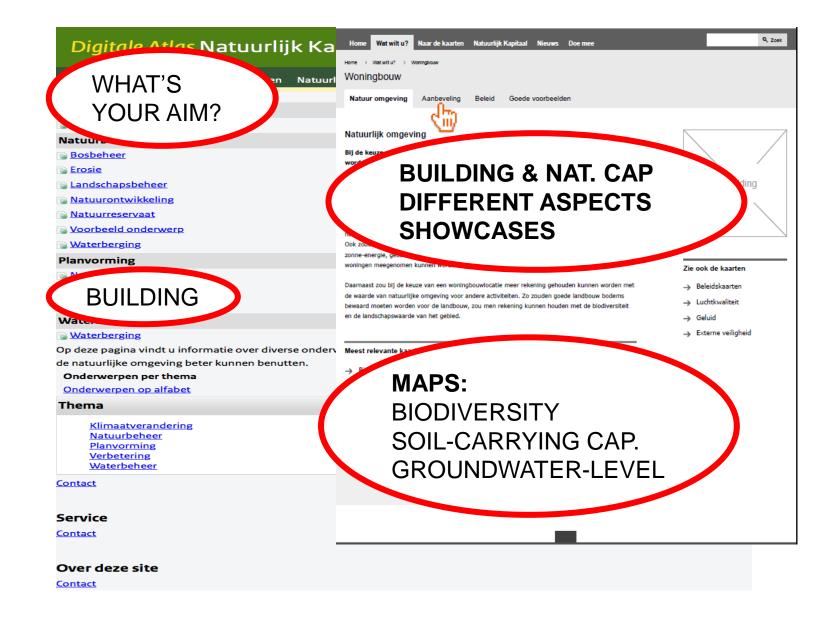

### Digitale Atlas Natuurlijk Kapitaal Home Wat wilt u? Naar de kaarten Natuurlijk Kapitaal Nieuws Doe mee

Video DANK YOUR AIM?

TO THE MAPS

NATURAL CAPITAL

Nieuwsbericht

Pauzeer diashow [11]

Welkom op de Digitale Atlas Natuurlijk Kapitaal website!

Op deze website vindt u informatie over hoe u de natuurlijke omgeving beter kunt benutten.

Onderwerpen